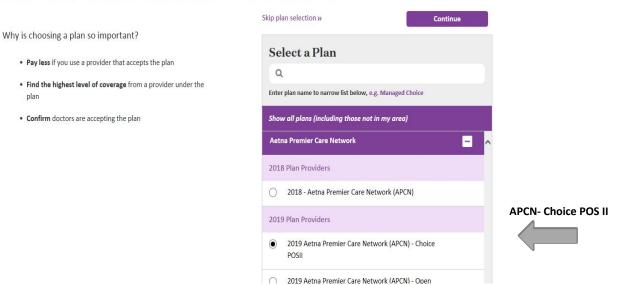

### 3. Select "Aetna Premier Care Network"

#### 4. Then select "APCN- Choice POS II"

If you are an Aetna member, you may find your plan name on your member ID Card or in your Enrollment Documents

5. Click "Medical Doctors & Specialists"

|                                                                                        | Find what you need by category                                                             |                                                                                                      |                                                          |                                                                                        |  |  |  |  |  |  |  |  |  |  |  |
|----------------------------------------------------------------------------------------|--------------------------------------------------------------------------------------------|------------------------------------------------------------------------------------------------------|----------------------------------------------------------|----------------------------------------------------------------------------------------|--|--|--|--|--|--|--|--|--|--|--|
| Medical Doctors &<br>Specialists >                                                     | Hospitals &<br>Facilities >                                                                | Behavioral Health >                                                                                  | Urgent Care >                                            | Alternative<br>Medicine >                                                              |  |  |  |  |  |  |  |  |  |  |  |
| Primary care physicians<br>(PCPs), pediatricians,<br>cardiologists, OB/GYNs,<br>others | Hospitals, urgent care<br>centers, walk-in clinics,<br>physical therapy centers,<br>others | Counseling, EAP, mental<br>health facilities, substance<br>abuse treatment,<br>psychiatrists, others | Walk-in clinics, urgent care<br>centers, emergency rooms | Chiropractors,<br>acupuncturist, massage<br>therapists, dieticians, others             |  |  |  |  |  |  |  |  |  |  |  |
| Dental Care >                                                                          | O Vision >                                                                                 | Labs & Testing >                                                                                     | Pharmacy >                                               | Durable Medical<br>Equipment<br>(DME) >                                                |  |  |  |  |  |  |  |  |  |  |  |
| Dentists, orthodontists,<br>periodontists, oral surgeons,<br>endodontists, others      | Routine eye exams, glasses,<br>contact lenses                                              | Bloodwork, lab tests,<br>diagnostic testing centers,<br>sleep centers, imaging<br>centers, others    |                                                          | Hearing aids, breast pumps,<br>prosthetics, wheelchairs,<br>diabetes equipment, others |  |  |  |  |  |  |  |  |  |  |  |